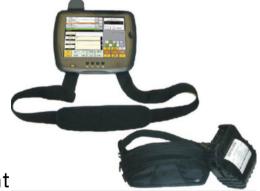

## **Key Features**

- Sells and cashes all wagers at any patron location
- **Compatible ticket format** with other United Tote terminals
- Runs the EnterBet<sup>™</sup> Teller application
- Easy swap-out of external batteries for continuous use
- Lightweight at 1.85 lbs (tablet)
- Compact size: 10.5" H x 7.4" W x 1.0" D
- 10.1" display with 1920 x 1200 resolution
- Anti-glare PCAP touchscreen
- Equipped with an optical ticket reader and thermal printer for full support of cash and account modes