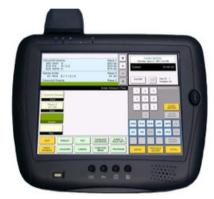

### Seamless Wagering on the Go

The M Series mobile terminal lets mutuel clerks process wagers anywhere, using the EnterBet<sup>™</sup> interface for easy touch-screen wagering. The tablets offer a user interface identical to other United Tote terminals in teller mode.

## **Key Features**

- Sells and cashes all wagers at any patron location
- **Compatible ticket format** with other United Tote terminals
- Runs the EnterBet<sup>™</sup> Teller application
- Easy swap-out of external batteries for continuous use
- Lightweight at 1.85 lbs (tablet)
- Compact size: 10.5" H x 7.4" W x 1.0" D
- 10.1" display with 1920 x 1200 resolution
- Anti-glare PCAP touchscreen
- Equipped with an optical ticket reader and thermal printer for full support of cash and account modes