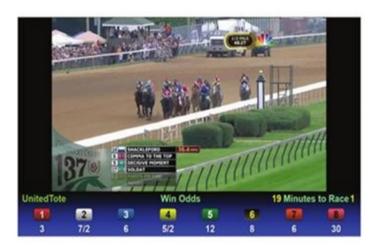

## TRUSTED. RELIABLE. SECURE.

The Dynamic Racing Information Viewer (DRiV) is United Tote's lastest generation of track video and in-field control. DRiV offers customizable message streaming and enhanced on-screen graphics to elevate the patron's viewing experience.

## **KEY FEATURES**

Supports up to 8 simultaneous video displays

 Designed for high-definition video, adaptable to any standard TV protocol
No special software training required

 Operates on any standard PC
Highly configurable – supports multiple formats, rotating displays, and graphics to promote races, birthdays, or on-site events.