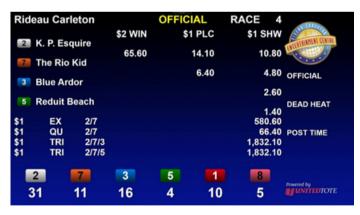

## TRUSTED. RELIABLE. SECURE.

The Dynamic Racing Information Viewer (DRiV) is United Tote's lastest generation of track video and in-field control. DRiV offers customizable message streaming and enhanced on-screen graphics to elevate the patron's viewing experience.

## **KEY FEATURES**

Supports up to 8 simultaneous video displays

 Designed for high-definition video, adaptable to any standard TV protocol
No special software training required

 Operates on any standard PC
Highly configurable – supports multiple formats, rotating displays, and graphics to promote races, birthdays, or on-site events.