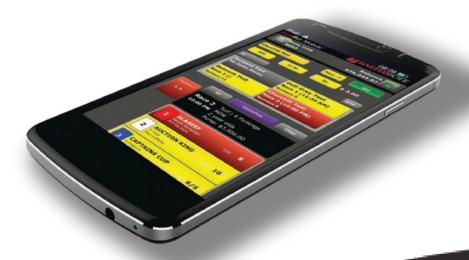

# FASTBET MOBILETM

WIFI WAGERING AND BEYOND

## KEY FEATURES

- Turns customer's mobile device into their personal wagering terminal
- Supports all modern mobile operating systems and browsers

United Tote FastBet Mobile™ (FBM) is a user-friendly, browser-based application that allows patrons to place wagers directly on their mobile devices at any racetrack or OTB. Customers simply connect to the track's Wi-Fi network, access the FastBet site, log in or create an account, and begin wagering. Account balances are seamlessly available across all United Tote wagering terminals.