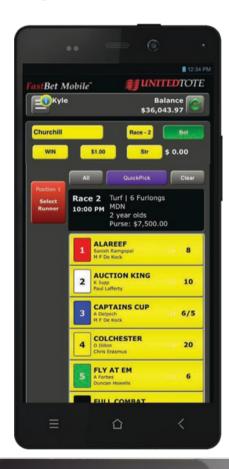

# FASTBET MOBILETM

WIFI WAGERING AND BEYOND

## KEY FEATURES

- Turns customer's mobile device into their personal wagering terminal
- Supports all modern mobile operating systems and browsers

United Tote FastBet Mobile™ (FBM) is a user-friendly, browser-based application that allows patrons to place wagers directly on their mobile devices at any racetrack or OTB. Customers simply connect to the track's Wi-Fi network, access the FastBet site, log in or create an account, and begin wagering. Account balances are seamlessly available across all United Tote wagering terminals.

- Simple and user-friendly
- Counts as on the track wager
- Highly configurable

CONTACT OUR SALES TEAM FOR MORE INFORMATION